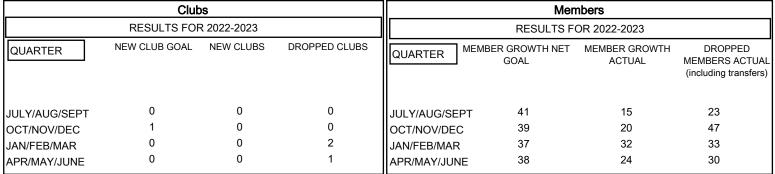

## MONTHLY MEMBERSHIP PROGRESS REPORT

## **LOCATION TENNESSEE**

| ESSEE | District 12 N | Results as of: 6/30/2023 |
|-------|---------------|--------------------------|
|       |               |                          |



## GOALS AND ACTUAL NEW CLUBS CUMULATIVE



## GOALS AND ACTUAL MEMBERS CUMULATIVE



| DROPPED CLUBS: 3 |     | 25 CLUBS OF 42 ADDED 1 OR<br>MORE NEW MEMBERS | GENDER DISTRIBUTION       |              |
|------------------|-----|-----------------------------------------------|---------------------------|--------------|
|                  |     | NORE NEW WEINBERS                             | MALE                      | 478 (58.58%) |
|                  |     |                                               | FEMALE                    | 338 (41.42%) |
| DROPPED MEMBERS  |     |                                               | NON BINARY                | 0 (0.00%)    |
| DECEASED         | 18  |                                               | PREFER NOT TO ANSWER      | 0 (0.00%)    |
| CL