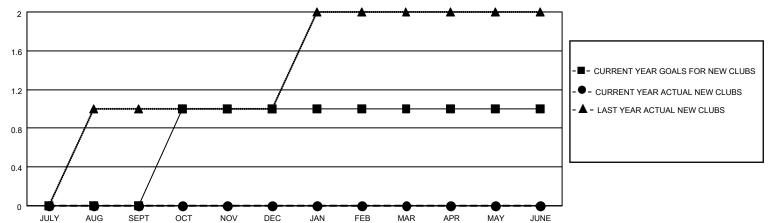

## MONTHLY MEMBERSHIP PROGRESS REPORT

## **LOCATION TENNESSEE**

| ESSEE | District 12 N | Results as of: 6/30/2023 |
|-------|---------------|--------------------------|
|       |               |                          |



## GOALS AND ACTUAL NEW CLUBS CUMULATIVE



## GOALS AND ACTUAL MEMBERS CUMULATIVE



| DROPPED CLUBS: 3 |     | 25 CLUBS OF 42 ADDED 1 OR<br>MORE NEW MEMBERS | GENDER DISTRIBUTION       |              |
|------------------|-----|-----------------------------------------------|---------------------------|--------------|
|                  |     | NORE NEW WEINBERS                             | MALE                      | 478 (58.58%) |
|                  |     |                                               | FEMALE                    | 338 (41.42%) |
| DROPPED MEMBERS  |     |                                               | NON BINARY                | 0 (0.00%)    |
| DECEASED         | 18  |                                               | PREFER NOT TO ANSWER      | 0 (0.00%)    |
| CLUB CANCELLED   | 0   | CLICK HERE FOR CUMULA