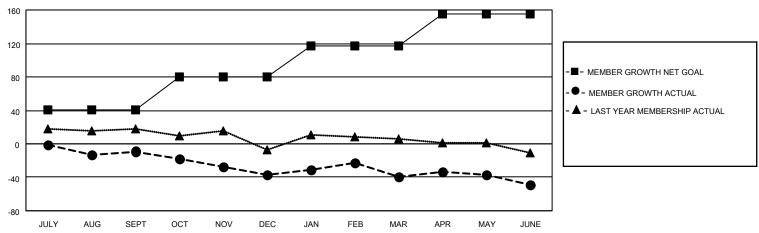

## GOALS AND ACTUAL MEMBERS CUMULATIVE

| DROPPED CLUBS: 3 |     | 25 CLUBS OF 42 ADDED 1 OR<br>MORE NEW MEMBERS | GENDER DISTRIBUTION       |              |
|------------------|-----|-----------------------------------------------|---------------------------|--------------|
|                  |     | NORE NEW WEINBERS                             | MALE                      | 478 (58.58%) |
|                  |     |                                               | FEMALE                    | 338 (41.42%) |
| DROPPED MEMBERS  |     |                                               | NON BINARY                | 0 (0.00%)    |
| DECEASED         | 18  |                                               | PREFER NOT TO ANSWER      | 0 (0.00%)    |
| CLUB CANCELLED   | 0   | CLICK HERE FOR CUMULATIVE                     | TOTAL FAMILY UNIT MEMBERS | 3 227        |
| OTHER            | 115 | MEMBERSHIP DATA                               |                           |              |
| TOTAL            | 133 |                                               | FAMILY MEMBERS PAYING HAI | LF DUES 116  |
|                  |     |                                               |                           |              |